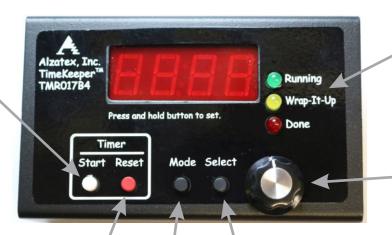

## TMR017 Basic Operation

Momentarily press to Start the timer, press again to stop it.

Momentarily press to Reset to a preset time in Count Down mode (default) or Zero in Count Up mode. Press and hold to set a Power-Up Preset (saves current timer setup and will restore that setup at next power-up) To clear a power-up preset, set the timer to all zeros and press and hold Reset again.

Green, Yellow, Red Warning Lights. See table Below.

Knob is used to change the value of the currently selected digit group. Minutes (default), Hours (H) or Seconds. When Minutes is selected, using the knob will zero the seconds.

Momentarily press to switch between Count Down (default) and Count Up Modes.

Momentarily press to Select which Digit Group will be affected by the knob. Minutes (default), Hours (H, default zero) and Seconds, in that order. If a non-zero Hour value is set, timer will display Hours and Minutes (HH:MM), otherwise it will display Minutes and Seconds (MM:SS).

## **Beep Modes**

The Mode button has a secondary Function, it controls the Beep Mode. To set this mode you press and hold the Mode button until the display shows "b 1" (the default). Then use the knob to change to one of these:

## **Timer Warning Lights**

The Select button can be used to change the time when the warning lights come on. The default times are shown in the table to the right. Press and hold the Select button to change the Yellow time (the Yellow Light will come on) using the knob to set the new time. Press the Select button again to set time when the Green light will begin to Blink (the Green light will come on). Press Reset to exit this setup mode and return to normal timer mode.