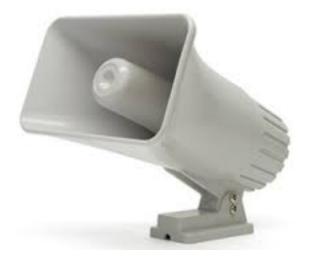

## **Horn Wiring**

Items required:

Trailer connector and wire Qty 1 - Trailer connector, 6-way (11-604) Qty 30ft - 18-2 Rubber SO cord with black sheath