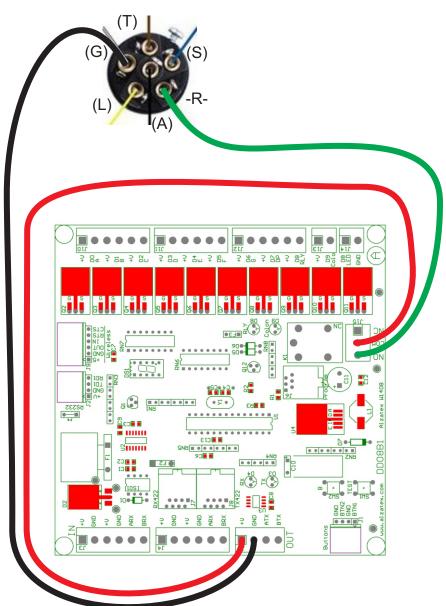

## DSP3601A Center Digit Horn accessory wiring

6-Way Vehicle mount trailer connector:

- (G) White = Horn Relay Ground
- (S) Blue = Spare
- (T) Brown = Spare
- (A) Black = Spare
- (L) Yellow = Spare
- (R) Green = Horn Relay