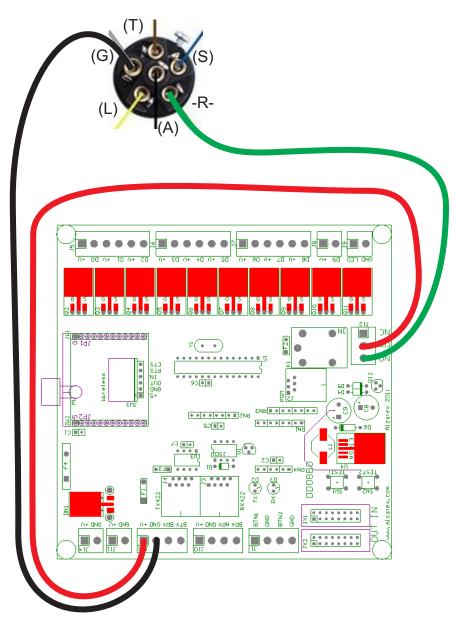

## DSP3601A Center Digit Horn accessory wiring

6-Way Vehicle mount trailer connector:

- (G) White = Horn Relay Ground
- (S) Blue = Spare
- (T) Brown = Spare
- (A) Black = Spare
- (L) Yellow = Spare
- (R) Green = Horn Relay