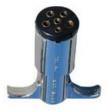

## DSP3601A Center Digit Horn accessory wiring

6-Way Vehicle mount trailer connector:

- (G) White = Horn Relay Ground
- (S) Blue = Spare
- (T) Brown = Spare
- (A) Black = Spare
- (L) Yellow = Spare
- (R) Green = Horn Relay