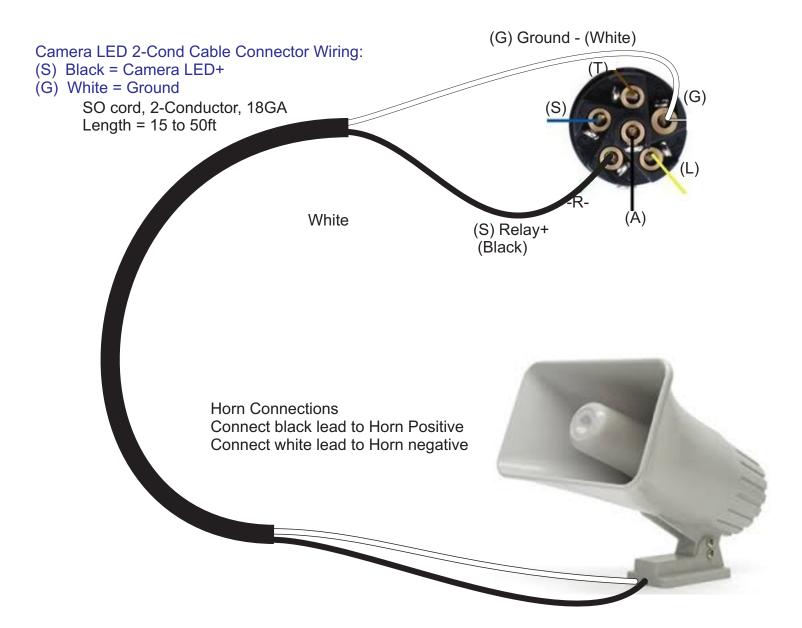

## **Horn Wiring**

Items required:

Trailer connector and wire Qty 1 - Trailer connector, 6-way (11-604) Qty 30ft - 18-2 Rubber SO cord with black sheath

## DSP3601A Center Digit Horn accessory wiring

6-Way Vehicle mount trailer connector:

- (G) White = Horn Relay Ground
- (S) Blue = Spare
- (T) Brown = Spare
- (A) Black = Spare
- (L) Yellow = Spare
- (R) Green = Horn Relay